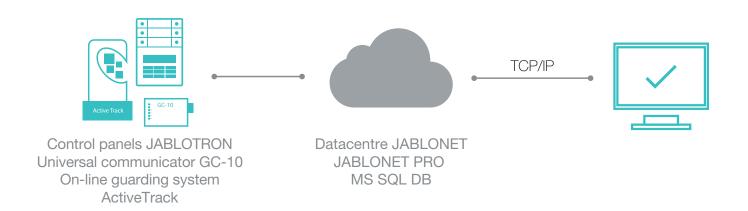

## Datasheet <

The Cloud ARC service means the operation of the JABLONET PRO program on Jablonet servers. The servers are located in data centers in Prague (main) and Ostrava (backup), both in the Czech Republic. Data centers are equipped with backup Internet connectivity, redundant power supply, including redundant UPS and backup diesel generators. An integral part of the Service are also the necessary drivers for receiving the User's equipment. Furthermore, GSM modems required for backup SMS routes and outgoing SMS notifications are also part of the Service (SIM cards for GSM modems are the property of the User). In the technical specification, the Provider shall supply the User with a list of IP addresses and TCP/UDP ports for device communication and the kernel communication service, to which the User's client consoles will be connected.

- Service availability up to 99.9% (depending on the selected SLA)
- The data center meets TIER III certification
- The technology runs on the VMWare Vsphere 7 platform
- Backup with the latest version of VEEAM 11
- Redundant connectivity 1Gb/s
- Supervision of our technicians over the technology 24/7
- MS SQL DB
- Online support for ARC operators 24/7
- Unlimited number of objects in the DB
- Unlimited number of users and monitoring workstations
- Email / SMS notifications
- Control panels reception: over 30 drivers: JABLOTRON, EBS, GC-10, SIA IP DC-09, CID
- Video verification: IP camera, web cameras, video streaming (RTSP)
- Possibility to connect 3rd party radio / telephone / IP receivers