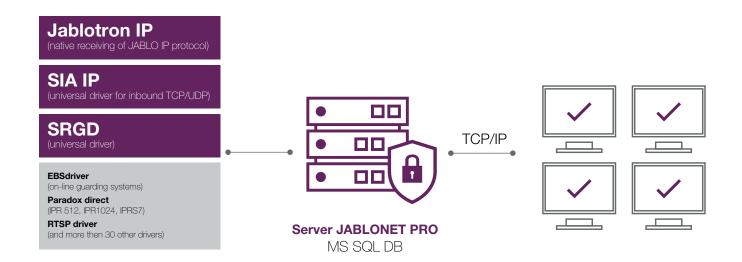

### **How does JABLONET PRO works?**

Ideal solution for very powerful ARCs that can monitor tens of thousands of objects such as houses, businesses, ATMs, cars and more.